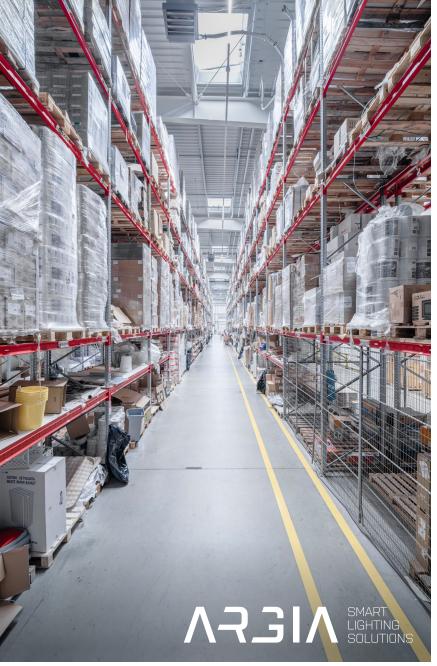

## OFFICEO, PRAHA HOSTIVICE, CZE

Based on a commission from a major developer, P3 Parks, we successfully completed a complete lighting project for a long term tenant, OFFICEO s.r.o., OFFICEO, the largest supplier of office supplies in the Czech Republic. The entire installation process was carried out according to the customer's specifications and wishes, without any operational restrictions. We seamlessly connected the new luminaires to the existing

electrical installation, which resulted in a quick and efficient implementation. Deliveries were on time and of excellent quality, fully meeting the customer's requirements. The result is 300 lux high intensity lighting, with the customer's running costs reduced by an impressive 66%. This cost-effective and efficient installation completely eliminated the need for difficult and frequent replacements of the original luminaires located at a height of 11 metres.

The customer's total operating costs were reduced by 66% while increasing light levels by up to 70%.