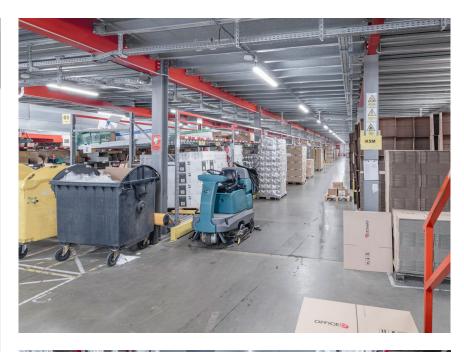

## OFFICEO, PRAHA HOSTIVICE, CZE

Based on a commission from a major developer, P3 Parks, we successfully completed a complete lighting project for a long term tenant, OFFICEO s.r.o., OFFICEO, the largest supplier of office supplies in the Czech Republic. The entire installation process was carried out according to the customer's specifications and wishes, without any operational restrictions. We seamlessly connected the new luminaires to the existing

electrical installation, which resulted in a quick and efficient implementation. Deliveries were on time and of excellent quality, fully meeting the customer's requirements. The result is 300 lux high intensity lighting, with the customer's running costs reduced by an impressive 66%. This cost-effective and efficient installation completely eliminated the need for difficult and frequent replacements of the original luminaires located at a height of 11 metres.