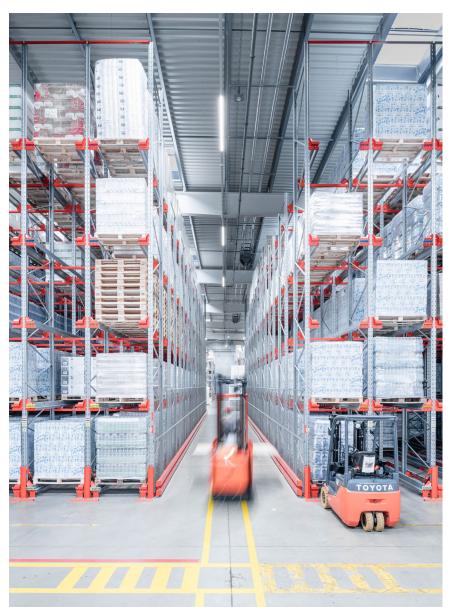

## OFFICEO, PRAHA HOSTIVICE, CZE

Based on a commission from a major developer, P3 Parks, we successfully completed a complete lighting project for a long term tenant, OFFICEO s.r.o., OFFICEO, the largest supplier of office supplies in the Czech Republic. The entire installation process was carried out according to the customer's specifications and wishes, without any operational restrictions. We seamlessly connected the new luminaires to the existing

electrical installation, which resulted in a quick and efficient implementation. Deliveries were on time and of excellent quality, fully meeting the customer's requirements. The result is 300 lux high intensity lighting, with the customer's running costs reduced by an impressive 66%. This cost-effective and efficient installation completely eliminated the need for difficult and frequent replacements of the original luminaires located at a height of 11 metres.