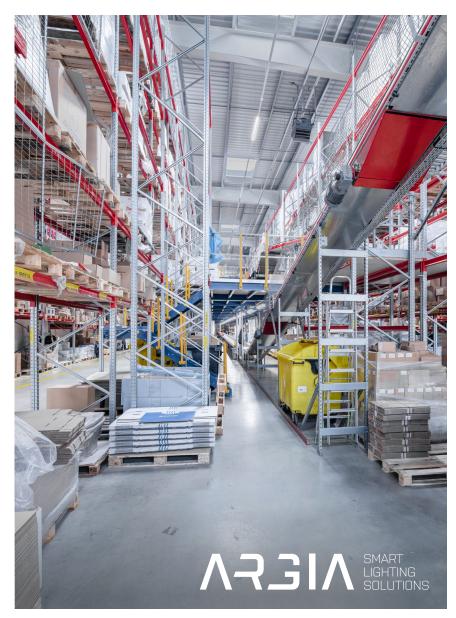

## OFFICEO, PRAHA HOSTIVICE, CZE

Based on a commission from a major developer, P3 Parks, we successfully completed a complete lighting project for a long term tenant, OFFICEO s.r.o., OFFICEO, the largest supplier of office supplies in the Czech Republic. The entire installation process was carried out according to the customer's specifications and wishes, without any operational restrictions. We seamlessly connected the new luminaires to the existing

electrical installation, which resulted in a quick and efficient implementation. Deliveries were on time and of excellent quality, fully meeting the customer's requirements. The result is 300 lux high intensity lighting, with the customer's running costs reduced by an impressive 66%. This cost-effective and efficient installation completely eliminated the need for difficult and frequent replacements of the original luminaires located at a height of 11 metres.