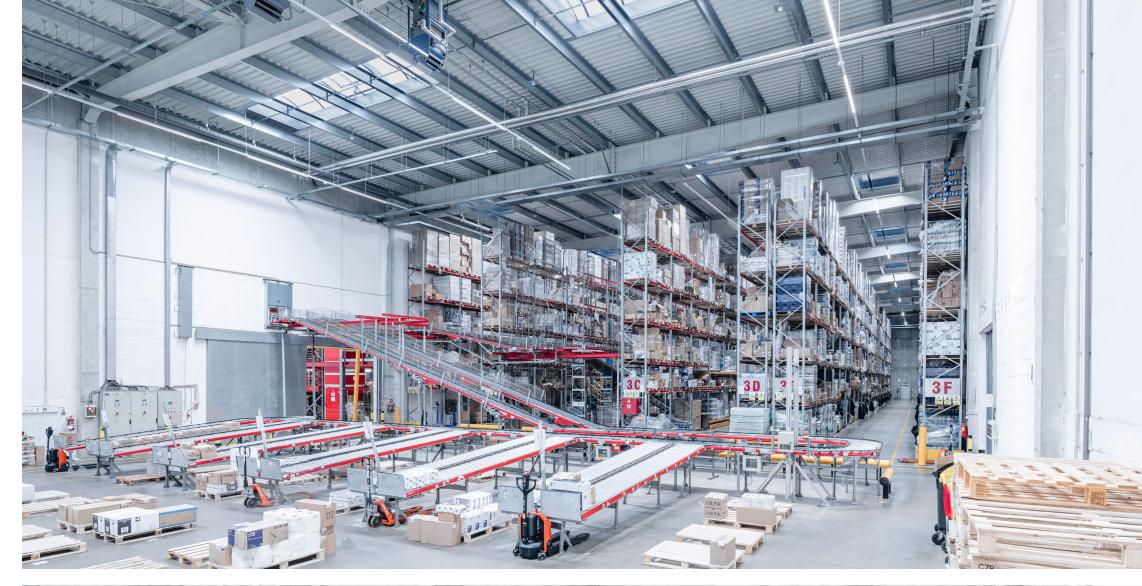

## OFFICEO, PRAHA HOSTIVICE, CZE

Based on a commission from a major developer, P3 Parks, we successfully completed a complete lighting project for a long term tenant, OFFICEO s.r.o., OFFICEO, the largest supplier of office supplies in the Czech Republic. The entire installation process was carried out according to the customer's specifications and wishes, without any operational restrictions. We seamlessly connected the new luminaires to the existing

electrical installation, which resulted in a quick and efficient implementation. Deliveries were on time and of excellent quality, fully meeting the customer's requirements. The result is 300 lux high intensity lighting, with the customer's running costs reduced by an impressive 66%. This cost-effective and efficient installation completely eliminated the need for difficult and frequent replacements of the original luminaires located at a height of 11 metres.